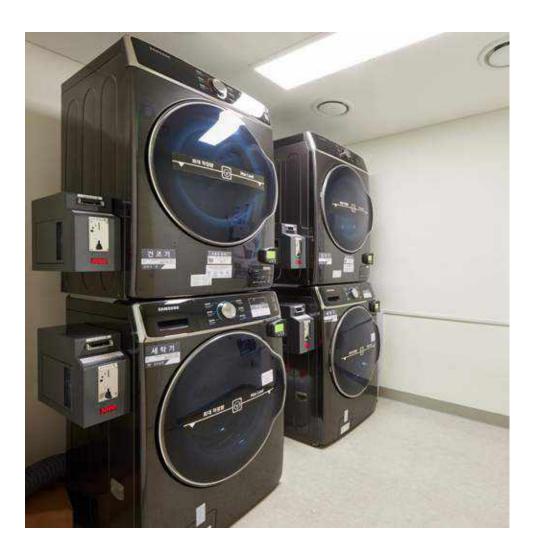

#### **COIN LAUNDRY**

The Coin Laundry Room, located on the 7th floor, is equipped with washing machines and dryers to provide guests with a more convenient stay.