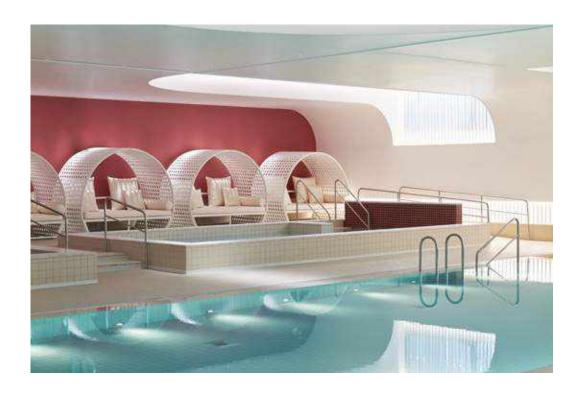

#### **SWIMMING POOL**

The exotic and trendy interior of the swimming pool is the perfect space to enjoy a relaxing break in the heart of Seoul.

It features an adult pool, a kids' pool for family guests, and a jacuzzi where you can ease your body and mind. Lie down on the stylish sunbeds with an arch-shaped design and/or on the cabanas above the water, and dive into the happiness in everyday life that will give you the illusion of being at a resort destination.