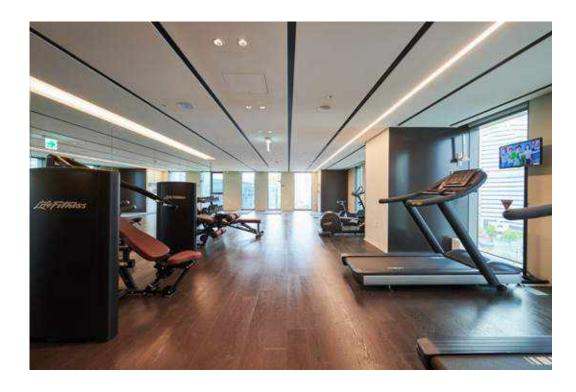

## **FITNESS ROOM**

The Fitness Room, located on the 7th floor, features various exercise equipment to help you recharge your body and mind during your stay.