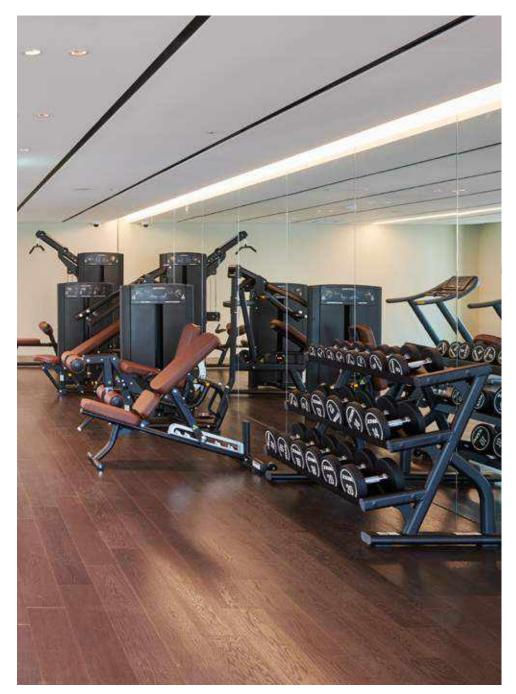

## **FITNESS ROOM**

The Fitness Room, located on the 7th floor, features various exercise equipment to help you recharge your body and mind during your stay.