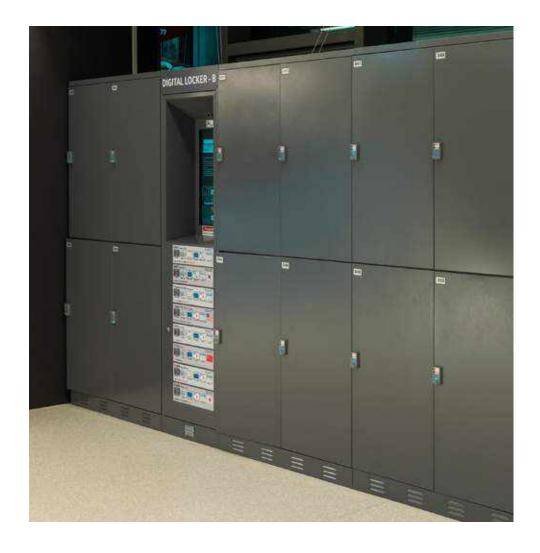

#### **SELF-LOCKER**

The self-locker, located on the 3rd floor, is available once for a maximum of 12 hours for free for the convenience of guests.