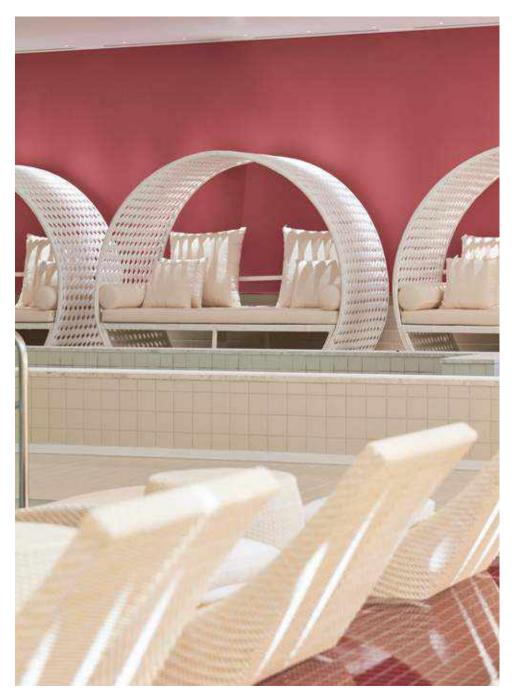

#### **SWIMMING POOL**

The exotic and trendy interior of the swimming pool is the perfect space to enjoy a relaxing break in the heart of Seoul.

It features an adult pool, a kids' pool for family guests, and a jacuzzi where you can ease your body and mind. Lie down on the stylish sunbeds with an arch-shaped design and/or on the cabanas above the water, and dive into the happiness in everyday life that will give you the illusion of being at a resort destination.